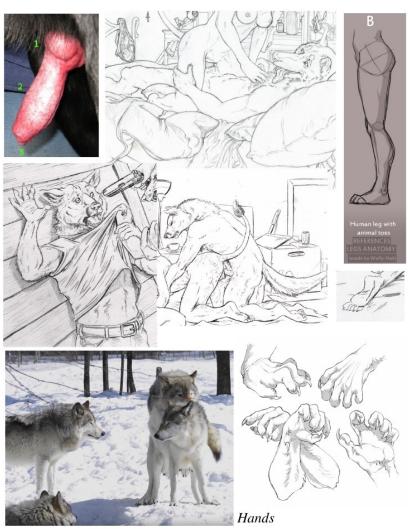

#### Matt Debán

Version: 2.3

Species: Timberwolf Height: Weight:

5'9"
150 pounds
Sheathed, anatomically correct cock with knot. 9" in length. Anatomy:

Eye color: Hair color:

Fur color: Gray with white ventral stripe. Emulate fur color patterns from the RL snow pic.

If specified:

Wedding on left ring finger.
See pics. No pawpads. Four fingers with thumb, with clawtips.
Plantigrade feet with clawtips.
Black muzzle mark on both sides. Hands/feet:

Other:

Example of a knotted cock. The knot forms at the base when climax is in progress.