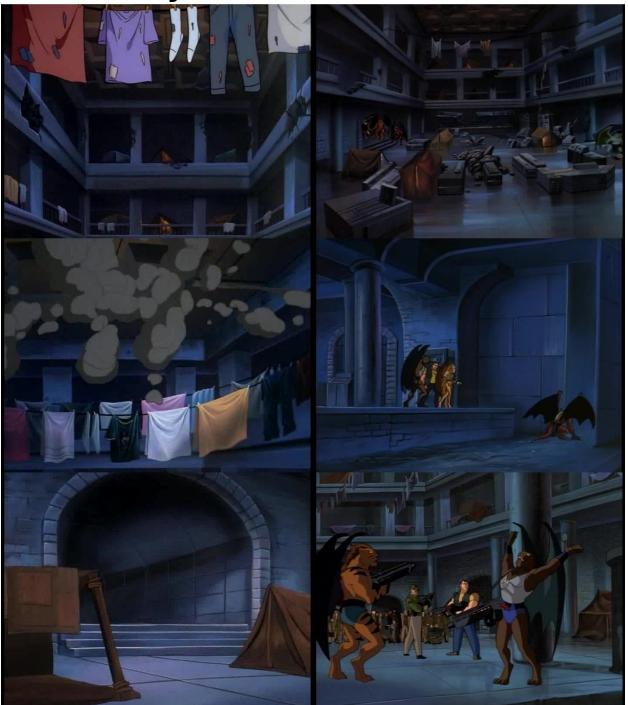

### IV.Background

A. I've included refs of all the major settings below. Something random with the gargoyles theme. Castle Wyvern somewhere, or in the labyrinth. Maybe on top of a building, hee. NYC skyline opportunities. Also try some odd terrain under moonlight or at night. Surprise me.

# The Labyrinth - Main Chamber

06/02/24