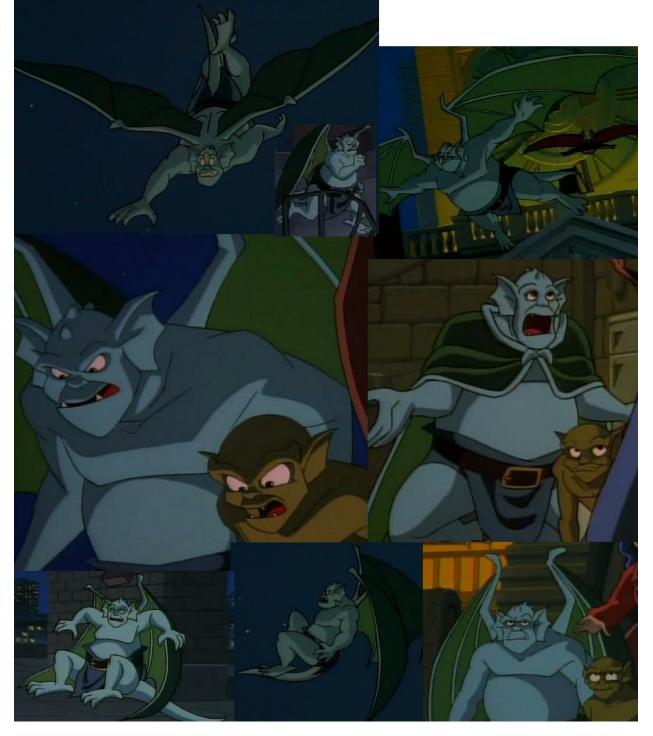

#### **III.Characters**

A. See pictures. Random placement. Make it messy.

If specified to be preggo, make em this fat.

06/02/24

06/02/24

Gargoyles – Broadway/preggo Maggie fuck Commission Imaging Data © Cyberwuffy Ala Wolfe

NAME: BROADWAY CLAN: MANHATTAN HEIGHT: 6'4" COCK: 24" X 4" HUMAN STYLE, FORESKINNED CLAWS: THREE FINGERS + ONE THUMB EYES: BLACK PUPILS WITH WHITE FILL POWER EYES: WHITE WINGS: FOR COLORING PURPOSES, NOTE THE DIFFERING COLORS ON THE INTERIORS AND EXTERIORS OF THE WINGS. SINGLE FINGERED APEX. OTHER: NO NIPPLES. MINI BUMP/HORNS ON HEAD.