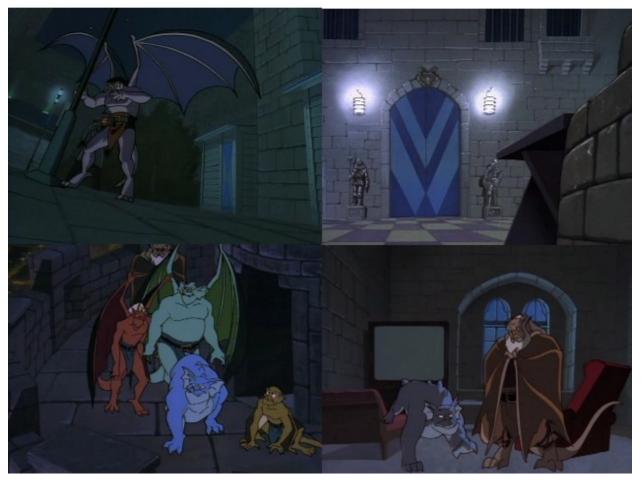

### IV.Background

A. I've included refs of all the major settings below. Something random with the gargoyles theme. Castle Wyvern somewhere, or in the labyrinth. Maybe on top of a building, hee. NYC skyline opportunities. Also try some odd terrain under moonlight or at night. Surprise me.

## Castle Wyvern background refs. 1994 AD

06/02/24

06/02/24