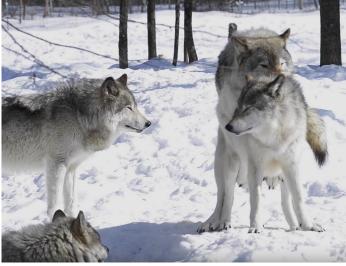

## Matt Debán

Version: 2.2

Species: Timberwolf Height: 5'9" Weight: 150 pounds

Anatomy: Sheathed, anatomically correct cock with knot. 9" in length.

Eye color: Blue Hair color: N/A. Headfur

Fur color: Gray with white ventral stripe. Emulate fur color patterns from the RL snow pic.

If specified: Wedding on left ring finger.

Other: Black muzzle mark on both sides. Four fingers with thumb, with clawtips.

Plantigrade feet with clawtips.

Page 2 of 3