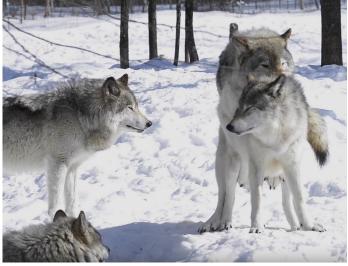

#### Matt Debán

Version: 2.2

Species: Timberwolf Height: 5'9" Weight: 150 pounds

Anatomy: Sheathed, anatomically correct cock with knot. 9" in length.

Eye color: Blue Hair color: N/A. Headfur

Fur color: Gray with white ventral stripe. Emulate fur color patterns from the RL snow pic.