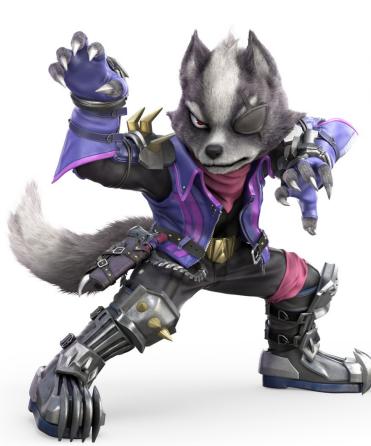

# Wolf O'Donnell (Zero/SSBBU)

Height: 6'3" Eye color: brown Cock size: 11", sheathed, with a thick knot.