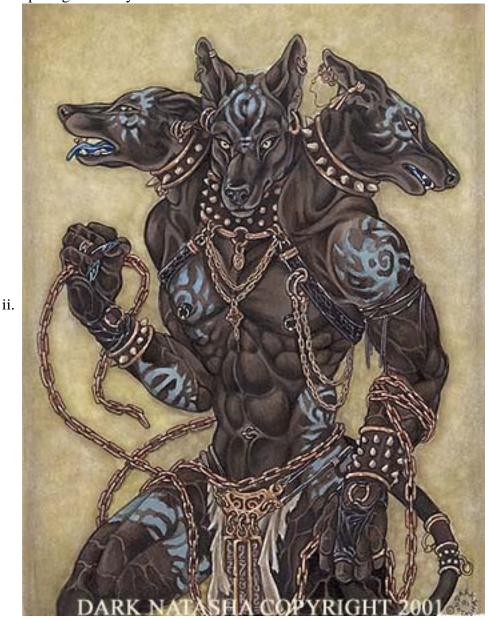

### I. Overall Description

A. A Cerberus impregnating this Egyptian feline female on a stone breeding tablet.

## B. Cerberus

i. Should be a bit larger than the feline. His knot is too big for her, so his cream is spilling out everywhere. Knotted cock.