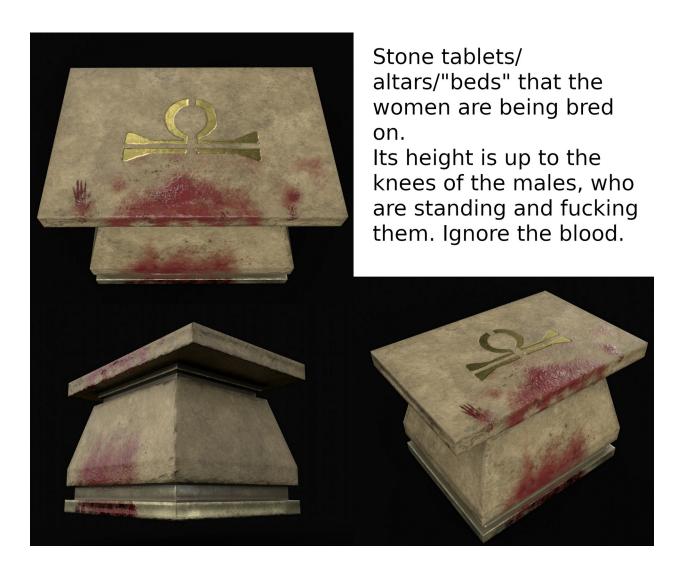

### I. Overall Description

A. A Cerberus impregnating this Egyptian feline female on a stone breeding tablet.