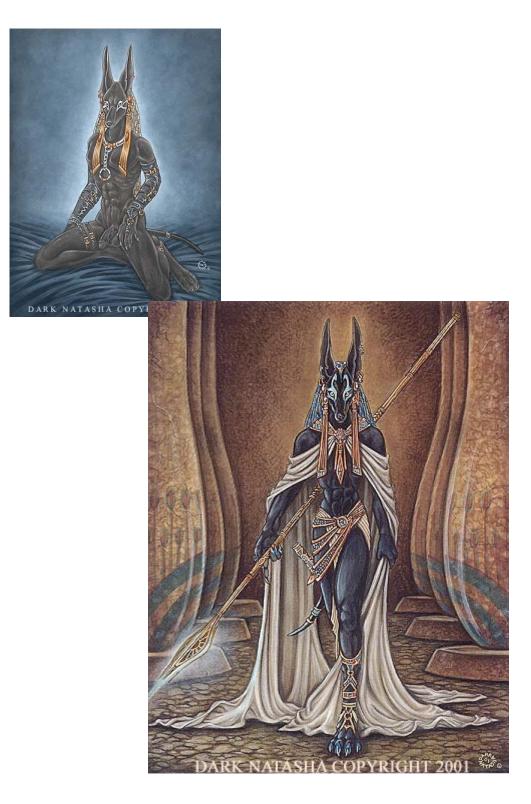

## I. Overall Description

A. Anubis knocking up Silverone's char on a stone breeding tablet.

09/13/22

- II. Pose
  - A. Male is at the far end of the tablet, facing the viewer.

**III.Characters** 

- A. Silverone's char
  - i. Getting one of her tits sucked on by this small derp frog
- B. Anubis

## **IV.Background (must interconnect with preceding and following panels)** A. See separate file

Figure 1: derp frog to be sucking on her boob

ANUBIS BREEDING PYRAMID – Breeding Chamber – Panel 6 of 10 Commission Imaging Data © Cyberwuffy