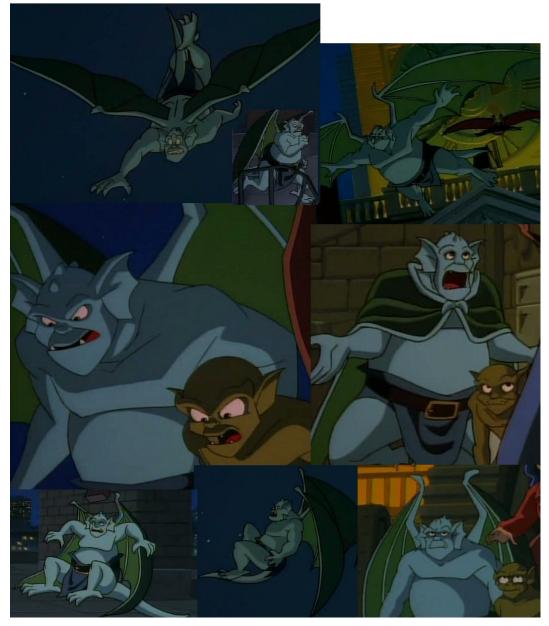

NAME: BROADWAY CLAN: MANHATTAN HEIGHT: 6'4" COCK: 24" X 4" HUMAN STYLE, FORESKINNED CLAWS: THREE FINGERS + ONE THUMB EYES: BLACK PUPILS WITH WHITE FILL POWER EYES: WHITE WINGS: FOR COLORING PURPOSES, NOTE THE DIFFERING COLORS ON THE INTERIORS AND EXTERIORS OF THE WINGS. SINGLE FINGERED APEX. OTHER: NO NIPPLES. MINI BUMP/HORNS ON HEAD.