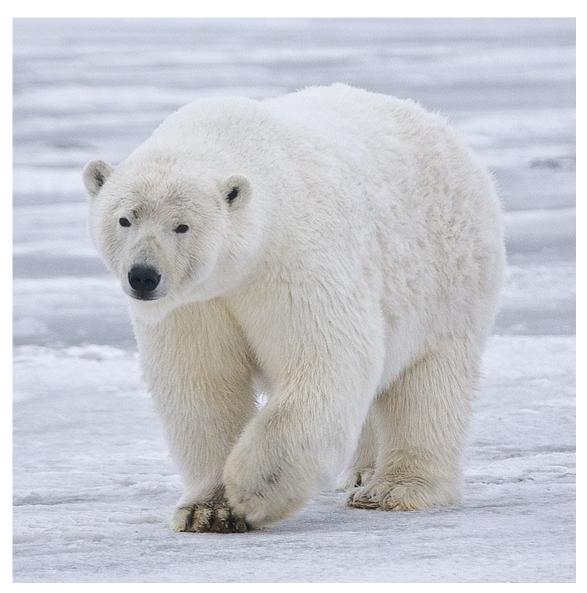

## I. Overall Description

A. Four cocked nonanthro sleipnir fucking a polar bear chick.

B. Polar bear

i. 10' tall, headfur, black nipples, nose, paw pads and pussy flesh. Make her nine months preggo.