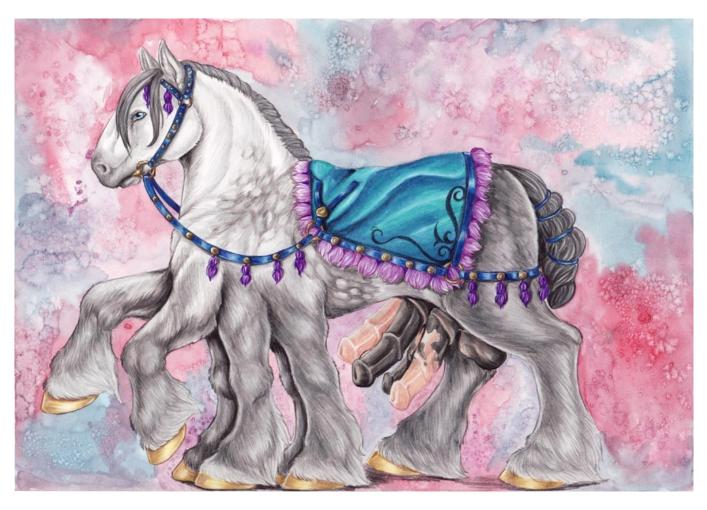

## I. Overall Description

A. Four cocked nonanthro sleipnir fucking a polar bear chick.

## II. Characters

A. Four cocked Sleipnir

- i. About as big as horses get.
- ii. One of his cocks can fit in there okay and fill her up, but all four at once are splitting her open to the limit and she is feeeeeeling it. How to get four dicks defined and her polar bear facial expression to go zomg without multiple panels or mirrors? figure that out?