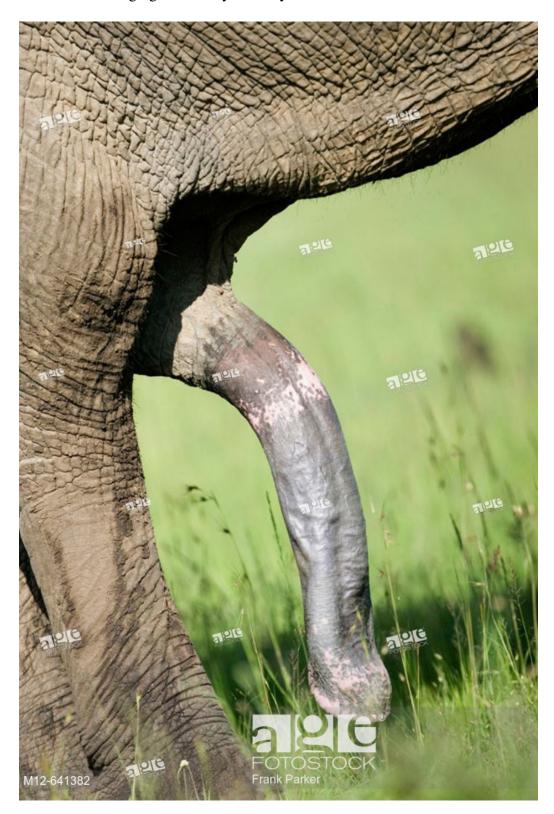

## **II. Characters**

- A. African Elephant
  - i. Shackled to the pillar, arms raised above his head. 12' tall. He is sitting with his legs spread.
  - ii. Double cocked. Two sets of balls. Anatomically correct cock. See final pages.
- B. Lynx
  - i. Nine months preggo.
    - a) 5' tall.
- C. Panthress
  - i. Nine months preggo.
    - a) 5'9"