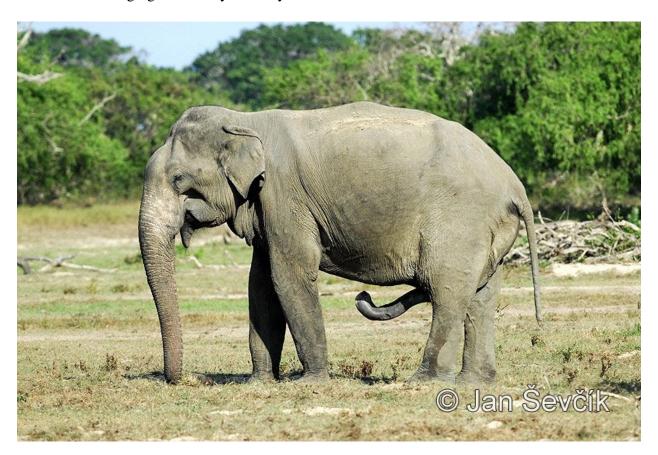

## **II. Characters**

- A. African Elephant
  - i. Shackled to the pillar, arms raised above his head. 12' tall. He is sitting with his legs spread.
  - ii. Double cocked. Two sets of balls. Anatomically correct cock. See final pages.
- B. Lynx
  - i. Nine months preggo.
    - a) 5' tall.
- C. Panthress
  - i. Nine months preggo.
    - a) 5'9"