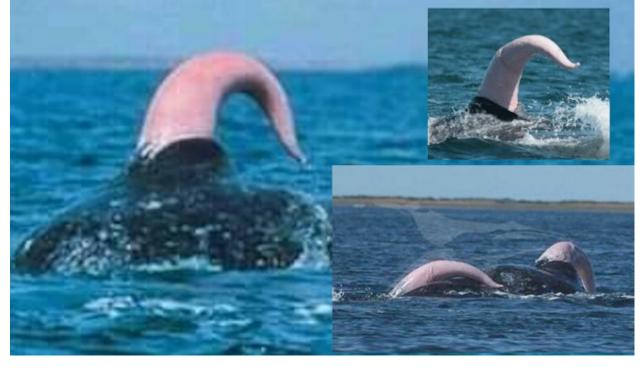

| Blue                                                                             |
| Hair color:   | N/A. Headfur                                                                     |
| Fur color:    | Gray with white ventral stripe. Emulate fur color patterns from the RL snow pic. |
| If specified: | Wedding on left ring finger.                                                     |
| Other:        | Black muzzle mark on both sides. Four fingers with thumb, with clawtips.         |
|               | Plantigrade feet with clawtins                                                   |



#### Karma/Matt/cetaceans 1 Commission Imaging Data © Cyberwuffy

#### 07/01/21





07/01/21

# Dolphin penis reference

The member is prehensile







# Whale penis reference The member is prehensile