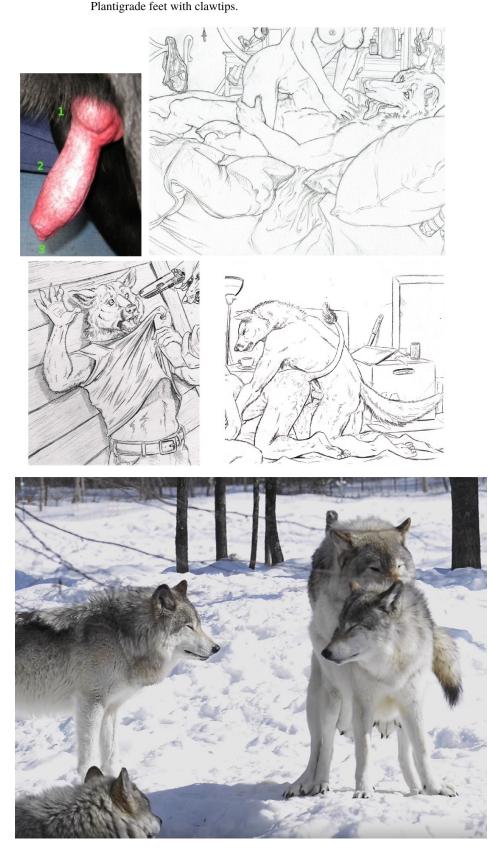

## Matt Debán

| Version:      | 2.2                                                                              |
|---------------|----------------------------------------------------------------------------------|
| Species:      | Timberwolf                                                                       |
| Height:       | 5'9"                                                                             |
| Weight:       | 150 pounds                                                                       |
| Anatomy:      | Sheathed, anatomically correct cock with knot. 9" in length.                     |
| Eye color:    | Blue                                                                             |
| Hair color:   | N/A. Headfur                                                                     |
| Fur color:    | Gray with white ventral stripe. Emulate fur color patterns from the RL snow pic. |
| If specified: | Wedding on left ring finger.                                                     |
| Other:        | Black muzzle mark on both sides. Four fingers with thumb, with clawtips.         |
|               | Plantigrade feet with clawtins                                                   |