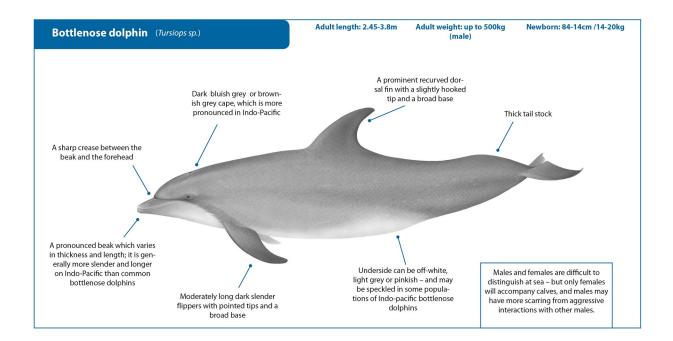

**III.Characters** 

- A. Wolf
- i. See picture
- B. Frog i. See picture
- C. Orca 1
  - i. Male, 12' tall
  - ii. Anatomically correct cock
- a) 24" x 3"
- D. Dolphin 1
  - i. Male, 6' tall ii. Bottlenose dolphin

  - iii. Anatomically correct cock a) 12" x 1"

- E. Dolphin 2 i. Female, 6' tall ii. Bottlenose dolphin

  - iii. Nine months pregnant
- **IV.Background** 
  - A. Cove

If specified to be preggo, make em this fat.