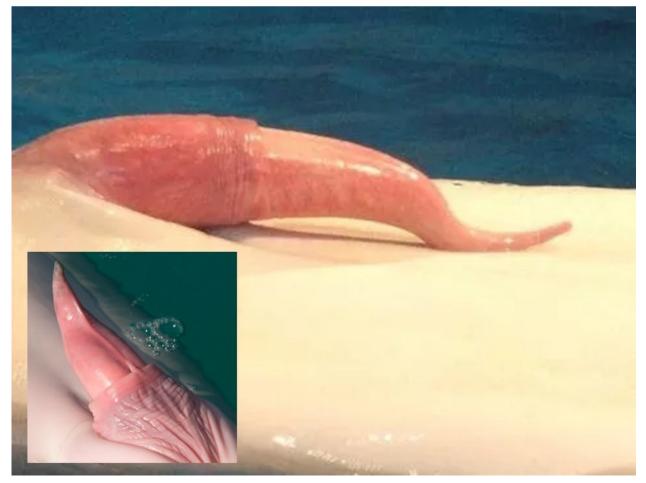

# Dolphin penis reference

The member is prehensile

# Whale penis reference The member is prehensile