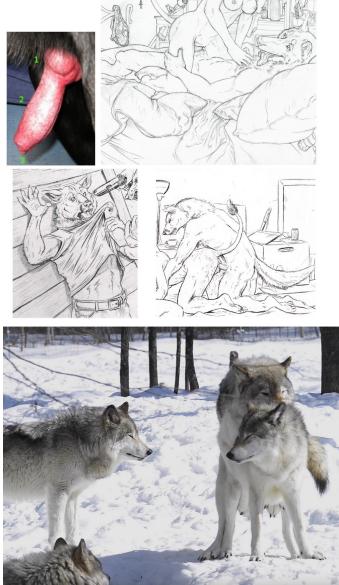

#### Matt Debán

| Version:      | 2.2                                                                              |
|---------------|----------------------------------------------------------------------------------|
| Species:      | Timberwolf                                                                       |
| Height:       | 5'9"                                                                             |
| Weight:       | 150 pounds                                                                       |
| Anatomy:      | Sheathed, anatomically correct cock with knot. 9" in length.                     |
| Eye color:    | Blue                                                                             |
| Hair color:   | N/A. Headfur                                                                     |
| Fur color:    | Gray with white ventral stripe. Emulate fur color patterns from the RL snow pic. |
| If specified: | Wedding on left ring finger.                                                     |
| Other:        | Black muzzle mark on both sides. Four fingers with thumb, with clawtips.         |
|               | Plantigrade feet with clawtips.                                                  |
|               |                                                                                  |

# Example of a knotted cock. The knot forms at the base when climax is in progress.