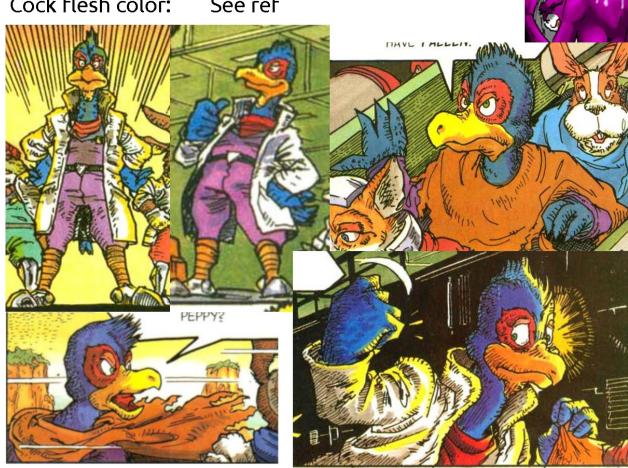

Hands: 4 winged fingers + 1 winged thumb

Legs/Feet: Robotic feet at the ankles

Name: Fox McCloud

Species: Red Fox Height: 5'10" Weight: ???

Hands: Four fingers + thumb with clawtips. No pawpads.

Legs/Feet: Robotic from the shin down

Eye color: Light blue

Nipple color: Pink

Anatomy type: Animal, sheathed

Cock size: 7" x 1"

Cock flesh color: Realistic

Example of a knotted cock. The knot forms at the base when climax is in progress.

Page 3 of 4