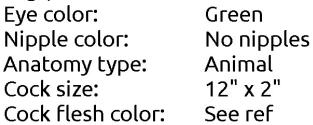

## III.Background

A. Fox McCloud's Papetoon bedroom. See below.

Put them in this bedroom. That blue chair can be reclined/adjusted into a bed.

Name: Falco Lombardi

Species: Falcon Height: 6'2" Weight: ???

Hands: 4 winged fingers + 1 winged thumb

Legs/Feet: Robotic feet at the ankles

Name: Fox McCloud

Species: Red Fox Height: 5'10" Weight: ???

Hands: Four fingers + thumb with clawtips. No pawpads.

Legs/Feet: Robotic from the shin down