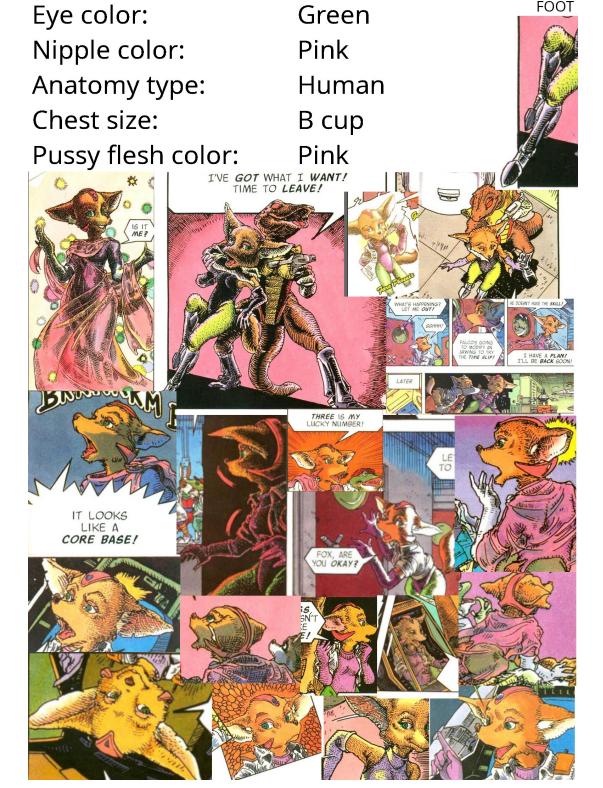

Fara Phoenix Name:

Species: Fennec Fox

5'5" Height: Weight: ???

Ears: They do not swivel

Hands: Four fingers + thumb with

clawtips. No pawpads.

Legs/Feet: Robotic from the shins down

Green