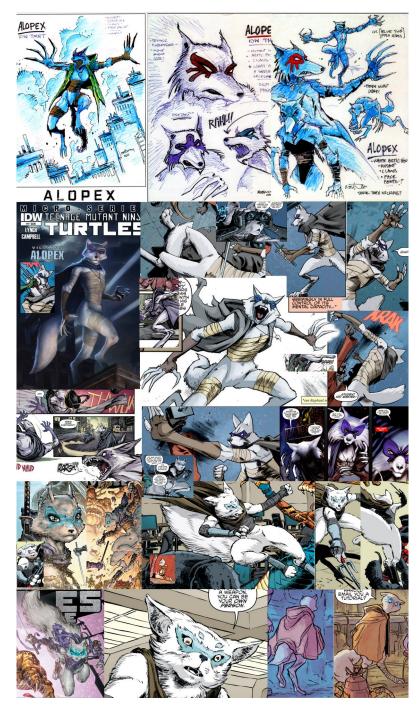

## Alopex (IDW comic)

Height:5'10"Half humanWeight:unknownChest:B cups, black nipples, black pussy flesh

Page 3 of 4

04/27/20