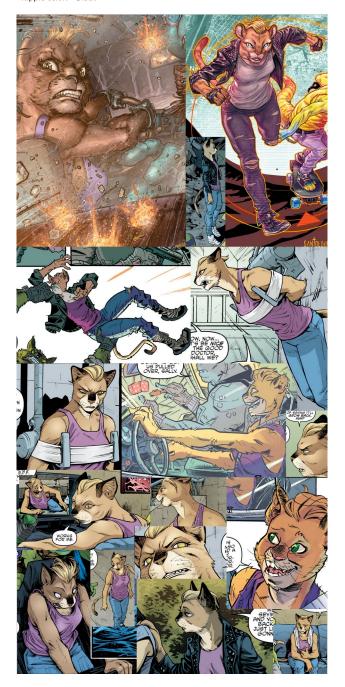

# Sally Pride

 Height:
 5'5"

 Weight:
 ???

 Hands:
 Three fingers with thumb

 Eye color:
 tYellow, feline slitted

 Chest size:
 C cup

 Nipple color:
 Black